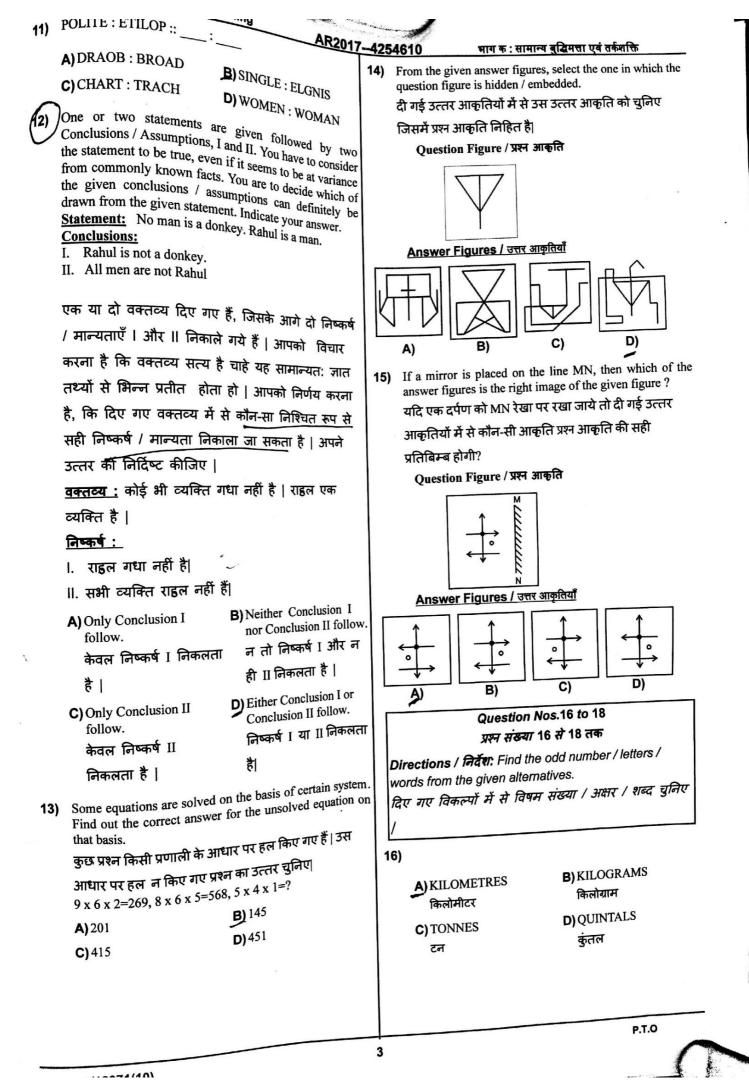

| 17) | A :General Intelligence                     | & Reasoning AR20                            | 22) | If NAME is coded as M                       | : सामान्य बुद्धिमत्ता एवं तर्कशक्ति                                                     |
|-----|---------------------------------------------|---------------------------------------------|-----|---------------------------------------------|-----------------------------------------------------------------------------------------|
|     |                                             | 5 H3                                        | /   | यदि <u>NAME</u> को MZLD                     | <u>IZLD</u> , how will <u>CLAIM</u> be coded<br>कोड में लिखा जाता है तो <u>CLAIM</u> कं |
|     | ALJKNQ                                      | B) DEGJ                                     |     | किस कोड में लिखा जाए <b>ग</b>               | गाउँ गालखा जाता है तो ला क                                                              |
|     | C) YZBE                                     | D)QRTW                                      |     |                                             |                                                                                         |
| 18) |                                             |                                             |     | A) BKZII                                    | <b>B)</b> BKYHL                                                                         |
|     | A) 154                                      |                                             |     | C) BKZHL                                    | D) BKZHI                                                                                |
|     | A) 154                                      | <b>B)</b> 119                               | 23) | Which one of the fo                         | bllowing diagrams represents the                                                        |
|     | <b>C)</b> 85                                | <b>D)</b> 51                                |     | relationship among:<br>Fruits, Mango, Banan | contropresents the                                                                      |
| 9)  | A piece of paper is fol                     | ded and cut as shown below in the           | e   | निम्नलिखित में मे कौन                       | a<br>सा आरेख निम्नलिखित के बीच                                                          |
|     | i inguies From                              | the given an and figures indice             | te  | संबंध को दर्शाता है?                        | सा आरख निम्नलिखित के बीच                                                                |
|     | how it will appear whe                      | n opened.                                   |     | फल, आम, केला                                |                                                                                         |
|     | काटने तथा फोनरे रे                          | खाए अनुसार कागज को मोड़कर                   |     | फल, जान, कला                                |                                                                                         |
|     | दिखाई देगा?                                 | द वह किस उत्तर आकृति जैसा                   |     |                                             |                                                                                         |
|     |                                             |                                             | C   | XXX   ((0))                                 | $(\bigcirc) \land (\land) \land (\land)$                                                |
|     | Question Figure / X                         | ल आकृति                                     |     |                                             |                                                                                         |
|     | $\bigcap$                                   |                                             |     | A) B)                                       | C) D)                                                                                   |
|     |                                             |                                             | 24) | A word is represented t                     |                                                                                         |
|     |                                             |                                             | /   |                                             | by only one set of numbers as given natives. The sets of numbers given                  |
|     | Answer Figures                              |                                             |     | and anternatives an                         | represented by the t                                                                    |
|     |                                             | <u>ा उत्तर आकृतिया</u>                      |     | mpradotto do mi two mi                      | atrices given below. The column<br>re numbered from 0 to 4 and that                     |
| A   | an lan                                      |                                             |     | of watth in are number                      | red from 5 to 9 A letter from d                                                         |
| 6   | ) _ <u>)   ( ° </u> <sub>2</sub> ° <u>)</u> | (> = <)  (> ` <)                            |     | matrices can be represe                     | nted first by its row and next by its                                                   |
|     |                                             |                                             |     | call be represented by                      | e represented by 00,44, etc., and 'P<br>56,79 etc. Similarly, you have to               |
|     | A) B)                                       | C) D)                                       |     | identify the set for the v                  | word ZEST.                                                                              |
| 20) | Which one of the give                       | n responses would be a meaning              | ul  | एक शब्द केवल एक संख्य                       | या-समूह द्वारा दर्शाया गया है, जैसा                                                     |
|     | order of the following                      | )                                           |     | कि विकल्पों में से किसी प                   | रक में दिया गया है  विकल्पों में दिए                                                    |
|     | 1. Family2. Comm4. Locality5. Count         | unity 3. Member                             |     |                                             | के दो वर्गों द्वारा दर्शाए गए हैं, जैसा                                                 |
|     |                                             | -                                           |     |                                             | यूहों में है  आव्यूह I के स्तम्भ और                                                     |
|     | निम्न विकल्पों में से कौ                    | न-सा विकल्प नीचे दिये हुए शब्दों क          |     |                                             | ो गई है और आव्यूह II की 5 से 9  इन                                                      |
|     | सार्थक क्रम दर्शाता है ?                    |                                             |     |                                             | ग गइ हे आर आव्यूह II का 5 से 9 इन<br>पहले उसकी पंक्ति और बाद में                        |
|     | 1.परिवार 2. समुदार                          | ग 3. सदस्य <u>्</u>                         |     |                                             |                                                                                         |
|     | 4. मोहल्ला 5. देश                           |                                             |     |                                             | या जा सकता है   उदाहरण के लिए,                                                          |
|     | <b>A)</b> 3,1,2,4,5                         |                                             |     |                                             | रा दर्शाया जा सकता है तथा 'P' को                                                        |
|     |                                             | <b>B)</b> 3 ,1 ,2 ,5 ,4                     |     | 56,79, आदि द्वारा दर्शा                     | या जा सकता है   इसी तरह से आपको                                                         |
|     | <b>C)</b> 3 ,1 ,4 ,2 ,5                     | <b>D)</b> 3 ,1 ,4 ,5 ,2                     |     | प्रश्न में दिए शब्द ZEST                    | के लिए समूह को पहचानना है                                                               |
| 21) | The age of father is tw                     | vice that of the elder son. After t         | en  | Matrix - I                                  | Matrix - II                                                                             |
|     | years, the age of fath                      | er will be three times that of t            | 10  | आव्यूह - I                                  | आव्यूह - 🏾                                                                              |
|     | 15 years, the age of the                    | ference of ages of the two sons father is ? | is  | 0 1 2 3 4<br>0 A R B C 1                    |                                                                                         |
|     |                                             | ज़ुनी है   दस वर्ष बाद पिता की आ            |     | ITHSEI                                      | R 6 X W Z M G                                                                           |
| )   | छोटे पन मे निमनी ने                         | रगी   यदि दोनों पुत्रों की आयु में 15       | 3   | 2 R E H D                                   | S 7 F I K X P                                                                           |
|     |                                             |                                             |     | 3 S D T O O<br>4 E B O R A                  |                                                                                         |
| ī   | वर्ष का अंतर है तो पिता क                   | ो आयु कितनी है?                             |     |                                             |                                                                                         |
| 1   | A) 70 years                                 | B) 55 years                                 |     | A) 89, 13, 03, 01                           | <b>B)</b> 98, 13, 30, 10                                                                |
|     | 70 वर्ष                                     | 55 वर्ष                                     |     | <b>C)</b> 89, 31, 30, 01                    | <b>D)</b> 98, 13, 33, 04                                                                |
| (   | C) 60 years                                 | D) 50 years                                 |     | -j,,,                                       |                                                                                         |
|     | 60 বর্ষ                                     | 50 वर्ष                                     |     |                                             |                                                                                         |
| -20 | 62/12371(10)                                |                                             |     |                                             | L. P.T.O S U                                                                            |
|     |                                             |                                             | 4   |                                             |                                                                                         |