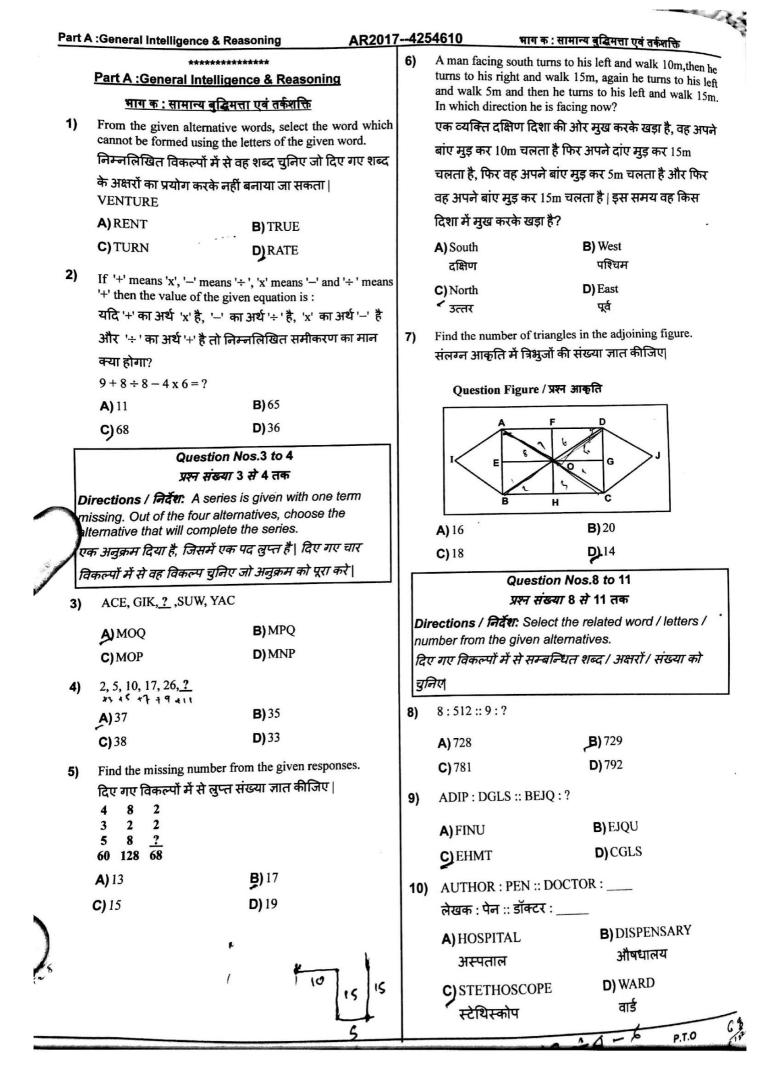

| 17) | A :General Intelligence                     | & Reasoning AR20                            | 22) | If NAME is coded as M                       | : सामान्य बुद्धिमत्ता एवं तर्कशक्ति                                                     |
|-----|---------------------------------------------|---------------------------------------------|-----|---------------------------------------------|-----------------------------------------------------------------------------------------|
|     |                                             | 5 H3                                        | /   | यदि <u>NAME</u> को MZLD                     | <u>IZLD</u> , how will <u>CLAIM</u> be coded<br>कोड में लिखा जाता है तो <u>CLAIM</u> कं |
|     | ALJKNQ                                      | B) DEGJ                                     |     | किस कोड में लिखा जाए <b>ग</b>               | गाउँ गालखा जाता है तो ला क                                                              |
|     | C) YZBE                                     | D)QRTW                                      |     |                                             |                                                                                         |
| 18) |                                             |                                             |     | A) BKZII                                    | <b>B)</b> BKYHL                                                                         |
|     | A) 154                                      |                                             |     | C) BKZHL                                    | D) BKZHI                                                                                |
|     | A) 154                                      | <b>B)</b> 119                               | 23) | Which one of the fo                         | bllowing diagrams represents the                                                        |
|     | <b>C)</b> 85                                | <b>D)</b> 51                                |     | relationship among:<br>Fruits, Mango, Banan | contropresents the                                                                      |
| 9)  | A piece of paper is fol                     | ded and cut as shown below in the           | e   | निम्नलिखित में मे कौन                       | a<br>सा आरेख निम्नलिखित के बीच                                                          |
|     | i inguies From                              | the given an and figures indice             | te  | संबंध को दर्शाता है?                        | सा आरख निम्नलिखित के बीच                                                                |
|     | how it will appear whe                      | n opened.                                   |     | फल, आम, केला                                |                                                                                         |
|     | काटने तथा फोनरे रे                          | खाए अनुसार कागज को मोड़कर                   |     | फल, जान, कला                                |                                                                                         |
|     | दिखाई देगा?                                 | द वह किस उत्तर आकृति जैसा                   |     |                                             |                                                                                         |
|     |                                             |                                             | C   | XXX   ((0))                                 | $(\bigcirc) \land (\land) \land (\land)$                                                |
|     | Question Figure / X                         | ल आकृति                                     |     |                                             |                                                                                         |
|     | $\bigcap$                                   |                                             |     | A) B)                                       | C) D)                                                                                   |
|     |                                             |                                             | 24) | A word is represented t                     |                                                                                         |
|     |                                             |                                             | /   |                                             | by only one set of numbers as given natives. The sets of numbers given                  |
|     | Answer Figures                              |                                             |     | and anternatives an                         | represented by the t                                                                    |
|     |                                             | <u>ा उत्तर आकृतिया</u>                      |     | mpradotto do mi two mi                      | atrices given below. The column<br>re numbered from 0 to 4 and that                     |
| A   | an lan                                      |                                             |     | of watth in are number                      | red from 5 to 9 A letter from d                                                         |
| 6   | ) _ <u>)   ( ° </u> <sub>2</sub> ° <u>)</u> | (> = <)  (> ` <)                            |     | matrices can be represe                     | nted first by its row and next by its                                                   |
|     |                                             |                                             |     | call be represented by                      | e represented by 00,44, etc., and 'P<br>56,79 etc. Similarly, you have to               |
|     | A) B)                                       | C) D)                                       |     | identify the set for the v                  | word ZEST.                                                                              |
| 20) | Which one of the give                       | n responses would be a meaning              | ul  | एक शब्द केवल एक संख्य                       | या-समूह द्वारा दर्शाया गया है, जैसा                                                     |
|     | order of the following                      | )                                           |     | कि विकल्पों में से किसी प                   | रक में दिया गया है  विकल्पों में दिए                                                    |
|     | 1. Family2. Comm4. Locality5. Count         | unity 3. Member                             |     |                                             | के दो वर्गों द्वारा दर्शाए गए हैं, जैसा                                                 |
|     |                                             | -                                           |     |                                             | यूहों में है  आव्यूह I के स्तम्भ और                                                     |
|     | निम्न विकल्पों में से कौ                    | न-सा विकल्प नीचे दिये हुए शब्दों क          |     |                                             | ो गई है और आव्यूह II की 5 से 9  इन                                                      |
|     | सार्थक क्रम दर्शाता है ?                    |                                             |     |                                             | ग गइ हे आर आव्यूह II का 5 से 9 इन<br>पहले उसकी पंक्ति और बाद में                        |
|     | 1.परिवार 2. समुदार                          | ग 3. सदस्य <u>्</u>                         |     |                                             |                                                                                         |
|     | 4. मोहल्ला 5. देश                           |                                             |     |                                             | या जा सकता है   उदाहरण के लिए,                                                          |
|     | <b>A)</b> 3,1,2,4,5                         |                                             |     |                                             | रा दर्शाया जा सकता है तथा 'P' को                                                        |
|     |                                             | <b>B)</b> 3 ,1 ,2 ,5 ,4                     |     | 56,79, आदि द्वारा दर्शा                     | या जा सकता है   इसी तरह से आपको                                                         |
|     | <b>C)</b> 3 ,1 ,4 ,2 ,5                     | <b>D)</b> 3 ,1 ,4 ,5 ,2                     |     | प्रश्न में दिए शब्द ZEST                    | के लिए समूह को पहचानना है                                                               |
| 21) | The age of father is tw                     | vice that of the elder son. After t         | en  | Matrix - I                                  | Matrix - II                                                                             |
|     | years, the age of fath                      | er will be three times that of t            | 10  | आव्यूह - I                                  | आव्यूह - 🏾                                                                              |
|     | 15 years, the age of the                    | ference of ages of the two sons father is ? | is  | 0 1 2 3 4<br>0 A R B C 1                    |                                                                                         |
|     |                                             | ज़ुनी है   दस वर्ष बाद पिता की आ            |     | ITHSEI                                      | R 6 X W Z M G                                                                           |
| )   | छोटे पन मे निमनी ने                         | रगी   यदि दोनों पुत्रों की आयु में 15       | 3   | 2 R E H D                                   | S 7 F I K X P                                                                           |
|     |                                             |                                             |     | 3 S D T O O<br>4 E B O R A                  |                                                                                         |
| ī   | वर्ष का अंतर है तो पिता क                   | ो आयु कितनी है?                             |     |                                             |                                                                                         |
| 1   | A) 70 years                                 | B) 55 years                                 |     | A) 89, 13, 03, 01                           | <b>B)</b> 98, 13, 30, 10                                                                |
|     | 70 वर्ष                                     | 55 वर्ष                                     |     | <b>C)</b> 89, 31, 30, 01                    | <b>D)</b> 98, 13, 33, 04                                                                |
| (   | C) 60 years                                 | D) 50 years                                 |     | -j,,,                                       |                                                                                         |
|     | 60 বর্ষ                                     | 50 वर्ष                                     |     |                                             |                                                                                         |
| -20 | 62/12371(10)                                |                                             |     |                                             | L. P.T.O S U                                                                            |
|     |                                             |                                             | 4   |                                             |                                                                                         |