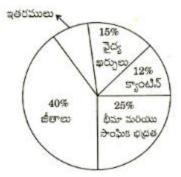

ుల సంఖ్య
  - (1) 360
  - 316
  - 260 (3)
  - 216 (4)

- categories C and E together is equal to the number of employees in the category
  - 47 A
  - (2)B
  - (3) C
  - (4) D

Directions: Read the diagram which gives the heads of expenditure under various categories in a budget of ₹ 2,880 lakhs of an industry.



Answer the questions 146 to 150 using the above diagram.

- 146. The money allocated for Salaries (in lakhs of rupees) is
  - (1) 1152
  - 127 1252
  - (3) 1312
  - (4) 1432

- 145. In any panchayat, the number of employees in 145. ఏ పంచాయితీలో వైనా కేటగిరి C, కేటగిరి E లను కలిపే ఉద్యోగుల సంఖ్య, కిందీ వానిలో ఏ కేటగిరి ఉద్యోగుల సంఖ్యకు సమానమవుతుంది.
  - (1) A
  - (2)
  - C (3)
  - (4) D

గమనిక : ఒక పరిశ్రమలో మొత్తం ₹ 2,880 లక్షల బడ్జెట్లో అంశాలకు కేటాయింపులు కించి చూపినట్టున్నాయి.



ධ්ට පප*්ර*ාල 146 කාලව 150 ක්රීන **ඊම දුර්**මුවේන జవాబు లిమ్ము.

- 146. జీతాలకు కేటాయించిన డబ్బు (లక్షల రూపాయల్ట్)
  - (1) 1152
  - (2)1252
  - 1312 (3)
  - (4) 1432

- allocation made for Miscellaneous 147. ఇతరములకు కేటాయింపు 147. The expenditure is
  - ₹ 240.3 lakhs (1)
  - ₹ 230-4 lakhs (2)
  - (3)₹ 234 lakhs
  - (4) ₹ 232·4 lakhs
- 148. How much more money is allocated for Insurance and Social Security over the Medical expenses?
  - ₹ 288 lakhs (1)
  - (2) ₹ 258 lakhs
  - (3) ₹ 238 lakhs
  - (4) ₹ 283 lakhs
- 149. The total allocation for Canteen and Miscellaneous is one-half of the allocation for
  - Medical expenses (1)
  - Insurance and Social Security
  - (3) Salaries
  - Medical and Insurance together (4)
- 150. The allocations for Salaries minus the allocation for Insurance and