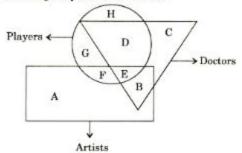

$66\frac{2}{9}\%$
  - 123. ఒక వస్తువును ₹ 990 కి అమ్మి ఒక వ్యాపారి  $12\frac{1}{9}$ % లాభం పాందితే, ఆవస్తువు కొన్న వెల
    - (1) ₹ 920

    - ₹ 800
    - ₹ 780 (4)
  - 124. ఒక సంవత్సరంలో జూన్ నెల సోమవారంతో మొదలైతే ఆ సంవత్సరంలో భారత స్వాతంత్ర్మదినోత్సవంనాడు
    - ಮಂಗಳವ್ರಾರಂ
    - బుధవారం
    - (3) をはってつ
    - శనీవారం

- 125. A person P can complete a work in 18 days. If 125. P ఆనే షడ్డి ఒక పనిని 18 రోజుల్లో పూర్తి చేయగండు. Q is 20% more efficient than P, then the number of days required for Q to complete that work is
  - (1) 15
  - (2) 12
  - (3) 10
  - (4) 9

Directions : Answer the questions 126 to 130 after reading the information given below carefully:

In the diagram given below, the triangle represents doctors, the circle represents players and the rectangle represents the artists.



- 126. The space in the diagram that represents doctors who are also players as well as artists is
  - (1)B
  - (2)C
  - (3) D
- 127. The space in the diagram representing artists who are players is
  - 43
  - (2) G
  - (3)H
  - (4) D

- ఆతని కంటే 20% ఎక్కువ సామర్భం గల వ్యక్తి Q ఆయితే ఆ పనిని పూర్తి చేయటానికి Q కి పట్టే రోజుల ನಂಖ್ಯ
  - (1) 15
  - (2) 12
  - (3) 10
  - (4)

గమనిక : తింద ఇచ్చిన నివరాల ఆధారంగా 126 నుంచి 130 వరకు గల ప్రశ్నలకు జనాబు లిమ్ము.

కింద ఇచ్చిన పటంలో త్రిభుజం డాక్టర్లనూ, వృత్తం డ్రీడా కారులనూ, దీర్ధచతురమం కళాకారులనూ సూచిస్తాయి.



- 126. పటంలో క్రీడాకారులు, కళాకారులు కూడా అయిన డాక్టర్లను సూచించే ద్రదేశం
  - (1) B
  - (2) C
  - (3) D
  - (4)
- 127. క్రీడాకారులైన కళాకారులను పటంలో సూచించే ద్రదేశం
  - F (1)
  - (2)G
  - (3)H
  - (4)D

|  | The   | space  | in  | the  | d