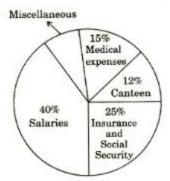

ంచి 145 వరకు గల ప్రశ్నలకు జనాబు లిమ్ము.

- 141. ఒక పంచాయితీలో మొత్తం 72 మంది ఉద్యోగులుంటే అందులో C కేటగిరి ఉద్వోగుల సంఖ్య
  - (1) 6
  - (2)14
  - 18 (3)
  - (4) 24
- 142. ఒక పంచాయితీలో D కేటగిరి ఉద్యోగులు 36 మంది ఉంటే అందులో E కేటగిరి ఉద్యోగుల సంఖ్య
  - (1) 8
  - (2)12
  - (3) 16
  - (4) 20
- 143. ఏ పంచాయితీలో నైనా A కేటగిరి ఉద్యోగులు, F కేటగిరి ఉద్యోగుల నిష్పత్తి
  - (1) 1:4
  - (2) 4:1
  - 3:4 (3)
  - (4) 4:3
- ఒక పంచాయితీలో B కేటగిరి ఉద్యోగుల సంఖ్య 30 అయితే, అందులోని మొత్తం ఉద్యోగుల సంఖ్య
  - (1) 360
  - 316
  - 260 (3)
  - 216 (4)

- categories C and E together is equal to the number of employees in the category
  - 47 A
  - (2)B
  - (3) C
  - (4) D

Directions: Read the diagram which gives the heads of expenditure under various categories in a budget of ₹ 2,880 lakhs of an industry.



Answer the questions 146 to 150 using the above diagram.

- 146. The money allocated for Salaries (in lakhs of rupees) is
  - (1) 1152
  - 127 1252
  - (3) 1312
  - (4) 1432

- 145. In any panchayat, the number of employees in 145. ఏ పంచాయితీలో వైనా కేటగిరి C, కేటగిరి E లను కలిపే ఉద్యోగుల సంఖ్య, కిందీ వానిలో ఏ కేటగిరి ఉద్యోగుల సంఖ్యకు సమానమవుతుంది.
  - (1) A
  - (2)
  - C (3)
  - (4) D

గమనిక : ఒక పరిశ్రమలో మొత్తం ₹ 2,880 లక్షల బడ్జెట్లో అంశాలకు కేటాయింపులు కించి చూపినట్టున్నాయి.



ධ්ට පප*්ර*ාල 146 කාලව 150 ක්රීන **ඊම දුර්**මුවේන జవాబు లిమ్ము.

- 146. జీతాలకు కేటాయించిన డబ్బు (లక్షల రూపాయల్ట్)
  - (1) 1152
  - (2)1252
  - 1312 (3)
  - (4) 1432

- allocation made for Miscellaneous 147. ఇతరములకు కేటాయింపు 147. The expenditure is
  - ₹ 240.3 lakhs (1)
  - ₹ 230-4 lakhs (2)
  - (3)₹ 234 lak