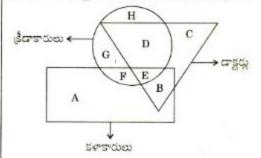

- (4) 9

Directions : Answer the questions 126 to 130 after reading the information given below carefully:

In the diagram given below, the triangle represents doctors, the circle represents players and the rectangle represents the artists.



- 126. The space in the diagram that represents doctors who are also players as well as artists is
  - (1)B
  - (2)C
  - (3) D
- 127. The space in the diagram representing artists who are players is
  - 43
  - (2) G
  - (3)H
  - (4) D

- ఆతని కంటే 20% ఎక్కువ సామర్భం గల వ్యక్తి Q ఆయితే ఆ పనిని పూర్తి చేయటానికి Q కి పట్టే రోజుల ನಂಖ್ಯ
  - (1) 15
  - (2) 12
  - (3) 10
  - (4)

గమనిక : తింద ఇచ్చిన నివరాల ఆధారంగా 126 నుంచి 130 వరకు గల ప్రశ్నలకు జనాబు లిమ్ము.

కింద ఇచ్చిన పటంలో త్రిభుజం డాక్టర్లనూ, వృత్తం డ్రీడా కారులనూ, దీర్ధచతురమం కళాకారులనూ సూచిస్తాయి.



- 126. పటంలో క్రీడాకారులు, కళాకారులు కూడా అయిన డాక్టర్లను సూచించే ద్రదేశం
  - (1) B
  - (2) C
  - (3) D
  - (4)
- 127. క్రీడాకారులైన కళాకారులను పటంలో సూచించే ద్రదేశం
  - F (1)
  - (2)G
  - (3)H
  - (4)D

|  | The   | space  | in  | the  | diagram    | that  | represents |
|--|-------|--------|-----|------|------------|-------|------------|
|  | artis | ts who | are | neit | her player | s nor | doctors is |

- (1) A
- (2) B
- (3) C
- (4) D
- 129. The space representing those who are players, but neither doctors nor artists is
  - (1) E, G
  - (2) F, E
  - (8) G. H
  - (4) H, F
- 130. The space representing doctors who are players but not artists is
  - (1) A
  - (2) B
  - (3) C
  - 441 D

Directions: Reading carefully the information given below, answer the questions 131 to 135.

Six hou