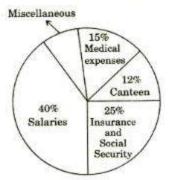

టగిరి ఉద్యోగుల సంఖ్య
  - (1) 6
  - (2) 14
  - 18
  - (4) 24
- 142. ఒక పంచాయితీలో D కేటగిరి ఉద్యోగులు 36 మంది ఉంటే అందులో E కేటగిరి ఉద్యోగుల సంఖ్య
  - (1) 8
  - (2)
  - (3) 16
  - (4) 20
- 143. ఏ పంచాయితీలో నైనా A కేటగిరి ఉద్యోగులు, F కేటగిరి ఉద్యోగుల నిష్మత్తి
  - (1) 1:4
  - (2) 4:1
  - (3) 3:4
  - (4) 4:3
- 144. If a panchayat has 30 employees of category B. 144. ఒక పంచాయితీలో B కేటగిరి ఉద్యోగుల సంఖ్య 30 అయితే, అందులోని మొత్తం ఉద్యోగుల సంఖ్య
  - (1) 360
  - 316
  - 260 (3)
  - (4) 216

- 145. In any panchayat, the number of employees in categories C and E together is equal to the number of employees in the category
  - A A
  - (2) B
  - (3) C
  - (4) D

Directions: Read the diagram which gives the heads of expenditure under various categories in a budget of ₹2,880 lakes of an industry.



Answer the questions 146 to 150 using the above diagram.

- 146. The money allocated for Salaries (in lakhs of rupees) is
  - (1) 1152
  - (2) 1252
  - (3) 1312
  - (4) 1432

- 145. ఏ పంచాయితీలో నైనా కేటగిరి C, కేటగిరి E లను కలిపే ఉద్యోగుల సంఖ్య, కింది వానిలో ఏ కేటగిరి ఉద్యోగుల సంఖ్యకు సమానమపుతుంది.
  - (1) A
  - (2) B
  - (3) C
  - (4) D

గమనిక : ఒక పరిశ్రమలో మొత్తం ₹ 2,880 లక్షల బడ్జెట్లో వివిధ అంశాలకు కేటాయింపులు కేంది పటంలో చూపినట్లున్నాయి.



దీని ఆధారంగా 146 నుంచి 150 వరకు గత ప్రశ్నలకు జవాబు లిమ్ము.

- 146. జీతాలకు కేటాయించిన డబ్బు (లక్షల రూపాయల్లో)
  - (1) 1152
  - (2) 1252
  - (3) 1312
  - (4) 1432

- allocation made for Miscellaneous 147. ఇతరములకు కేటాయింపు 147. The expenditure is
  - ₹ 240.3 lakhs (1)
  - ₹ 230-4 lakhs (2)
  - (3) ₹ 234 lakhs
  - (4) ₹ 232·4 lakhs
- 148. How mu