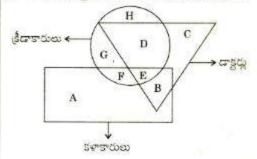

) 9

Directions: Answer the questions 126 to 130 after reading the information given below carefully:

In the diagram given below, the triangle represents doctors, the circle represents players and the rectangle represents the artists.



- 126. The space in the diagram that represents doctors who are also players as well as artists is
  - (1) B
  - (2) C
  - (3) D
- 127. The space in the diagram representing artists who are players is
  - 43
  - (2) G
  - (3)H
  - (4) D

- ఆతన కంటే 20% ఎక్కువ సామర్థ్యం గల వృక్తి Q అయితే ఆ పనిని పూర్తి చేయటానికి Q కి పట్టే రోజుల ನಂಖ್ಯ
  - (1) 15
  - (2) 12
  - (3) 10
  - (4)

గమనిక : త్రింద ఇచ్చిన వివరాల ఆధారంగా 126 నుంచి 130 వరకు గల ప్రశ్నలకు జనాబు లిమ్ము.

కింద ఇచ్చిన పటంలో త్రిభుజం డాక్టర్లనూ, వృత్తం ్రీడా కారులనూ, దీర్ధవతుర్వుం కళాకారులనూ సూచిస్తాయి.



- 126. పటంలో క్రీడాకారులు, కళాకారులు కూడా అయిన డాక్టర్లను సూచించే ద్రదేశం
  - (1) B
  - (2) C
  - (3) D
  - (4) E
- 127. క్రీడాకారులైన కళాకారులను పటంలో సూచించే దదేశం
  - F (1)
  - (2) G
  - (3)H
  - D (4)

| 128. | The   | space  | in  | the  | diagram    | that  | represents |
|------|-------|--------|-----|------|------------|-------|------------|
|      | artis | ts who | are | neit | her player | s nor | doctors is |

- (L) A
- (2) B
- (3) C
- (4) D
- 129. The space representing those who are players, but neither doctors nor artists is
  - (1) E, G
  - (2) F, E
  - (8) G, H
  - (4) H, F
- 130. The space representing doctors who are players but not artists is
  - (1) A
  - (2) B
  - (3) C
  - 441 D

Directions: Reading carefully the information given below, answer the questions 131 to