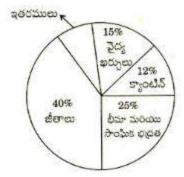

(1) 360
  - 316
  - 260 (3)
  - (4) 216

- 145. In any panchayat, the number of employees in categories C and E together is equal to the number of employees in the category
  - A A
  - (2) B
  - (3) C
  - (4) D

Directions: Read the diagram which gives the heads of expenditure under various categories in a budget of ₹2,880 lakes of an industry.



Answer the questions 146 to 150 using the above diagram.

- 146. The money allocated for Salaries (in lakhs of rupees) is
  - (1) 1152
  - (2) 1252
  - (3) 1312
  - (4) 1432

- 145. ఏ పంచాయితీలో నైనా కేటగిరి C, కేటగిరి E లను కలిపే ఉద్యోగుల సంఖ్య, కింది వానిలో ఏ కేటగిరి ఉద్యోగుల సంఖ్యకు సమానమపుతుంది.
  - (1) A
  - (2) B
  - (3) C
  - (4) D

గమనిక : ఒక పరిశ్రమలో మొత్తం ₹ 2,880 లక్షల బడ్జెట్లో వివిధ అంశాలకు కేటాయింపులు కేంది పటంలో చూపినట్లున్నాయి.



దీని ఆధారంగా 146 నుంచి 150 వరకు గత ప్రశ్నలకు జవాబు లిమ్ము.

- 146. జీతాలకు కేటాయించిన డబ్బు (లక్షల రూపాయల్లో)
  - (1) 1152
  - (2) 1252
  - (3) 1312
  - (4) 1432

- allocation made for Miscellaneous 147. ఇతరములకు కేటాయింపు 147. The expenditure is
  - ₹ 240.3 lakhs (1)
  - ₹ 230-4 lakhs (2)
  - (3) ₹ 234 lakhs
  - (4) ₹ 232·4 lakhs
- 148. How much more money is allocated for Insurance and Social Security over the Medical expenses?
  - (1) ₹ 288 lakhs
  - (2) ₹ 258 lakhs
  - (3) ₹ 238 lakhs
  - (4) ₹ 283 lakhs
- 149. The total allocation for Canteen and Miscellaneous is one-half of the allocation for
  - (1) Medical expenses
  - Insurance and Social Security
  - (3) Salaries
  - Medical and Insurance together (4)
- 150. The allocations for Salaries minus the allocation for Insurance and So