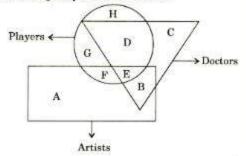

$

  - (4)  $66\frac{2}{9}\%$
- 123. ఒక వస్తువును ₹ 990 కి అమ్మి ఒక వ్యాపారి  $12\frac{1}{9}$ % లాభం పొందితే, ఆవస్తువు కొన్న వెల
  - ₹ 920
  - ₹ 880
  - ₹ 800
  - ₹ 780
- 124. ఒక సంవత్సరంలో జూన్ నెల సోమవారంతో మొదలైతే ఆ సంవత్సరంలో భారత స్వాతంత్ర్మదినోత్సవంనాడు
  - ಮಂಗಳವ್ ರಂ
  - (2) නාර්‍රක්රිර
  - ಹು ಕವಾರಂ
  - శనివారం

- 125. A person P can complete a work in 18 days. If 125. P అనే పడ్డి ఒక పనిని 18 రోజుల్లో పూర్తి చేయగిందు. Q is 20% more efficient than P, then the number of days required for Q to complete that work is
  - (1) 15
  - (2) 12
  - (3) 10
  - (4) 9

Directions: Answer the questions 126 to 130 after reading the information given below carefully:

In the diagram given below, the triangle represents doctors, the circle represents players and the rectangle represents the artists.



- 126. The space in the diagram that represents doctors who are also players as well as artists is
  - (1) B
  - (2) C
  - (3) D
- 127. The space in the diagram representing artists who are players is
  - 43
  - (2) G
  - (3)H
  - (4) D

- ఆతన కంటే 20% ఎక్కువ సామర్థ్యం గల వృక్తి Q అయితే ఆ పనిని పూర్తి చేయటానికి Q కి పట్టే రోజుల ನಂಖ್ಯ
  - (1) 15
  - (2) 12
  - (3) 10
  - (4)

గమనిక : త్రింద ఇచ్చిన వివరాల ఆధారంగా 126 నుంచి 130 వరకు గల ప్రశ్నలకు జనాబు లిమ్ము.

కింద ఇచ్చిన పటంలో త్రిభుజం డాక్టర్లనూ, వృత్తం ్రీడా కారులనూ, దీర్ధవతుర్వుం కళాకారులనూ సూచిస్తాయి.



- 126. పటంలో క్రీడాకారులు, కళాకారులు కూడా అయిన డాక్టర్లను సూచించే ద్రదేశం
  - (1) B
  - (2) C
  - (3) D
  - (4) E
- 127. క్రీడాకారులైన కళాకారులను పటంలో సూచించే దదేశం
  - F (1)
  - (2) G
  - (3)H
  - D (4)

| 128. | The   | space  | in