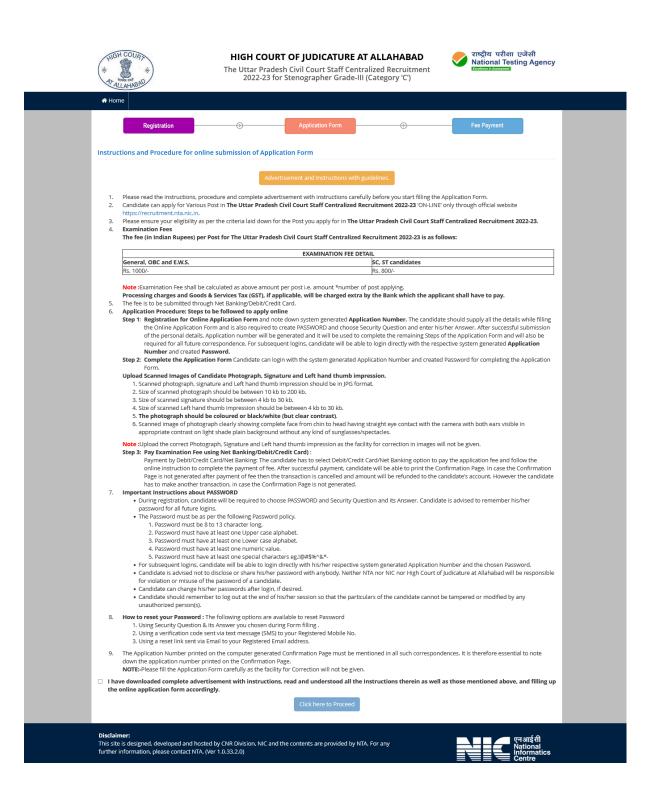

#### **10.1.** Instructions for filling Online Application Form

Candidates have to apply "<u>ONLINE</u>" only for The Uttar Pradesh Civil Court Staff Centralized Recruitment Exam-2022-23 by accessing the website: https://recruitment.nta.nic.in OR www.allahabadhighcourt.in. The Applications other than online mode will not be accepted in any case. Only one application is to be submitted by a candidate. More than one application i.e. Multiple Application Forms submitted by a candidate shall be rejected.

- A replica of application form is at Annexure-I
- **10.2.** It is suggested that the candidate should keep the following ready before filling of the online Application Form:
  - A computer/Laptop with proper internet connectivity,
  - The particulars of a valid Government ID proof,
  - The Date of Birth (as mentioned in Class X Board Certificate),
  - Govt. Identity Details like Aadhar Number (last 4 digits)/ Election Card (EPIC No.) / Passport number / Ration Card Number/ Bank Account Number /PAN Number/ Other valid Govt. IDs,
  - Educational Qualification details,
  - Actual category viz. General (UR)/ EWS / OBC / SC / ST, as the case may be, correctly mentioned in the relevant column,
  - Scanned clear passport photograph in JPG/JPEG format (size between 10 kb–200 kb) either in colour or black and white with 80% face (without mask) clearly showing complete face from chin to head having straight eye contact with the camera with both ears visible in appropriate contrast on light shade plain background without any kind of sunglasses/spectacles,
  - Scanned clear signature in JPG/JPEG format (size between 4kb–30kb),
  - Bank account details for payment of fee,
  - A valid e-mail ID as important communications will be made in this e-mail ID,
  - A valid mobile number as important information via SMS will be sent to this number.

- 10.2.1 Advertisement may be downloaded and read carefully by the candidate that to be sure about his/her eligibility and to acquaint with requirements for submission of Online Application Form.
- **10.2.2** Whether they fulfill the eligibility conditions for the Examinations as prescribed.
- **10.2.3** In order to avoid correction in the particulars at a later stage, the candidate should *exercise utmost caution while filling up the details in the Application Form.*
- **10.3.** Following **Steps** maybe followed to Apply Online:
  - Step-1: Register for Online Registration using your own Email ID and Mobile No. and note down system generated Registration Number.
  - Step-2: Complete the Online Application Form and note down the system generated Registration Number.
  - Step-3: Upload legible scanned images of:
    - *(i) a recent photograph (in jpg/ jpeg file, size 10Kb–200Kb);*
    - (*ii*) candidate's signature (file size: 4kb-30kb);
    - *(iii)* Left hand thumb impression (file size: 10kb- 200kb);
  - Step-4: Pay prescribed fee online through Net Banking/Debit Card/Credit Card (There is no provision for payment through Unified Payments Interface (UPI) and e-challan/cash. All the 4 Steps can be done together or at separate timings.
- 10.4. Applications will be accepted only when fee is deposited in the Bank upto prescribed last date for fee submission. If the fee is deposited in Bank after prescribed last date for fee submission, the candidature of the candidate will be rejected on the ground of non-payment of examination fee. Fee once deposited in the Bank will not be refunded to the candidate in any condition and it shall not be adjusted in anyway.
- 10.5. After the submission of Online Application Form (i.e. successful completion of Step-4), Confirmation Page of the Application Form, should be downloaded and a printout of the same may be retained for future reference. The Confirmation Page of the online Application Form could be generated only after successful payment by the Candidate.

- **10.6.** In case the Confirmation Page is not generated after payment of Prescribed Fee, then the candidate should approach the concerned Bank/Payment Gateway integrator (in the helpline number and email given in Chapter 11.4 of this detailed Advertisement), for ensuring the successful payment.
- **10.7.** Inspite of above, if successful transaction is not reflected on the Portal, it means transaction is not complete and candidate may pay second time and ensure OK status. However, any duplicate payment received from the candidate by NTA in course of said transactions will be refunded (in the same payment mode through which the duplicate payment is received), after fee reconciliation by NTA.

#### Notes:

- *i.* The final submission of Online Application Form will remain incomplete if Step 2 Step-3 and Step-4 are not completed, such Application Forms will stand rejected and no correspondence on this account will be entertained
- *ii.* No request for refund of fee once remitted by the candidate will be entertained.
- iii. The entire application process is online, including uploading of scanned images, Payment of Fees and Printing of Confirmation page. Therefore, candidates are not required to send/submit any document(s) including Confirmation page to NTA through Post/Fax/By Hand/E-mail.
- *iv.* Candidates are advised to keep visiting the official websites regularly for latest updates and to check their e-mails.
- v. All the candidates who have submitted the online Application and paid the Examination fee till last date will be allowed to appear for the examination and their admit cards will be uploaded on the website as per schedule.
- vi. NTA neither verifies the information filled by the candidates in the Application Form nor verifies any certificate of Category/Educational Qualification for deciding the eligibility of candidates.
- vii. The certificates of educational qualification and category (if applied under reserved category) will be verified by the competent authority at the time of joining the services. The candidates are, therefore, advised to ensure their eligibility and the category (if applying under reserved category).
- viii. Either the Hon'ble Court or NTA will, in no way, be responsible for any wrong/ in correct information furnished by the candidate(s) in his/her Online Application Form. The letter/ e-mails/ WhatsApp Message/ Public Grievance in this regard will not be entertained by the NTA or the Hon'ble Court.

- **10.8.** The Candidates are not required to send/submit the confirmation page of Online Application Form to the NTA. However, he/she is advised to retain the following documents with them as reference for future correspondence:
  - At least four print outs of the Confirmation Page of Online Application Form.
  - Proof of fee paid.
  - Photographs (same as uploaded on the Online Application Form)–6 to 8 passport size photographs need to be kept aside.
  - The name on the photo identification card must match with the name as shown in the Admit Card. If the name has been changed due to events such as marriage or etc., candidate must show the relevant document at the time of examination. Marriage Certificate / Divorce / Decree / Legal Name Change Document must be produced in original compulsorily.

#### **10.9.** Procedure for Filling Application Form

#### Part I: Registration Page

Fill in the basic information and note down the system generated Application No.

Candidate's Name/ Mother's Name/ Father's Name:

Provide Candidate's Name, Mother's Name, and Father's Name as given in the Secondary School Examination or equivalent Board / University Certificate in CAPITAL letters. No prefix in the name of the candidate is allowed.

Date of Birth: dd/mm/yyyy:

Provide Candidate's date of birth as recorded in Secondary School Examination (10th) or equivalent Board/University Certificate.

Mobile Number and e-mail Address: Candidates must provide own Mobile Number and e-mail address.

Note: Only one e-mail address and one Mobile Number are valid for one application

#### PART II: Fill in the complete Application Form

#### Fill in the complete Application Form Notes:

(i) The High Court of Judicature at Allahabad/NTA shall not be responsible for any delay/loss in postal transit or for an incorrect Correspondence address given by the Applicant in the Application Form. Therefore, the candidate has to ensure that he/she mentions his/her complete correspondence address, including Pin Code, in his/her Online Application Form.

- (ii) The Candidate must ensure that e-mail address and Mobile Number provided in the Online Application Form are their own (which cannot be changed later) as communication may be sent by NTA through e-mail or SMS.
- (iii) The Candidate should not give the postal address, Mobile Number or e-mail ID of any Coaching Centre or of any other third party or institution in the Online Application For

#### PART III: Uploadina of scanned imaaes

#### (i) Candidate's Photograph: to be uploaded

- Photograph should not be with cap or goggles. Photograph should cover 80% face (without mask) visible including ears against white background.
- Spectacles are allowed if being used regularly.
- Polaroid and Computer generated photos are not acceptable.
- Applications not complying with these instructions or with unclear photographs are liable to be rejected.
- Candidates may please note that if it is found that photograph uploaded is fabricated i.e. de- shaped or seems to be hand-made or computer made, the form of the candidate will be rejected and the same would be considered as using unfair means and the candidate would be dealt with accordingly.
- Application without photograph shall be rejected. The photograph need not be attested.
- Candidates are advised to take 6 to 8 passport size coloured photographs with white background.

*Note:* Passport size photograph is to be used for uploading on Online Application Form and also for pasting on Attendance Sheet at the Examination Centre.

- The candidate should scan his/her passport size photograph for uploading. File size must be between 10 kb to 200 kb.
- (ii) Left Hand Thumb Impression: to be uploaded
  - In case of any eventuality of left thumb being unavailable, right hand thumb impression may be used.
  - File size must be between 10 kb to 200 kb.
- (iii) Candidate's Signature: to be uploaded
  - The candidates are required to upload the full signature in running hand writing in the appropriate box given in the Online Application Form. Writing full name in the Box in Capital letters would not be accepted as signature and the Application Form would be rejected.

Further, unsigned Online Application Forms will also be rejected.

- The candidate should put his full signature on white paper with Blue/Black Pen and scan for uploading.
- File size must be between 04 kb to 30 kb.
- 10.11 NTA does not edit/modify/alter any information entered by the candidate under any circumstances. Any request for change in information will not be entertained. Therefore, candidates are advised to exercise utmost caution for filling up correct details in the Application Form. Request for corrections made by any candidates through Post/ Fax/WhatsApp/Email/by hand will not be entertained by NTA/the High Court of Judicature at Allahabad.
- **10.12** NTA disclaims any liability that may arise to a candidate(s) due to incorrect information provided by him/her in his/her online Application Form.
- **10.13** The entire application process for the aforementioned post is online including uploading of scanned images, payment of fees and printing of confirmation page, admit card etc.
- **10.14** Usage of Data and Information: NTA/High Court of Judicature at Allahabad can use the data provided by the End Users (test taker in this case) for internal purpose(s) including training, research and development, analysis and other permissible purpose(s). However, this information is not for use by any third party or private agency for any other use.