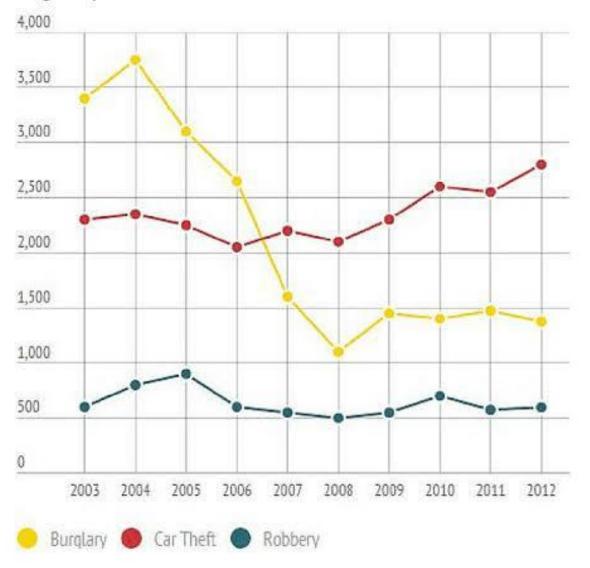

## WRITING TASK 1. You should spend about 20 minutes on this task.

The chart below shows the changes in three different areas of crime in Manchester city centre from 2003-2012.

Summarise the information by selecting and reporting the main features and making comparisons where relevant.