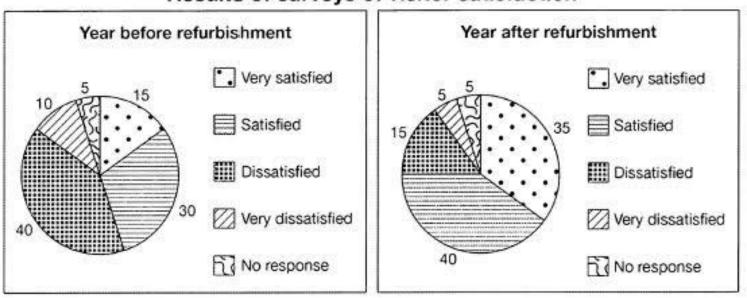

## WRITING TASK 1

You should spend about 20 minutes on this task. The pictures show the total number of visitors to

Ashdown museum and their satisfaction levels.

Report the main features and make comparisons where relevant.

| Total number of visitors to Ashdown Museum |        |
|--------------------------------------------|--------|
| During the year before refurbishment:      | 74,000 |
| During the year after refurbishment:       | 92,000 |

## Results of surveys of visitor satisfaction