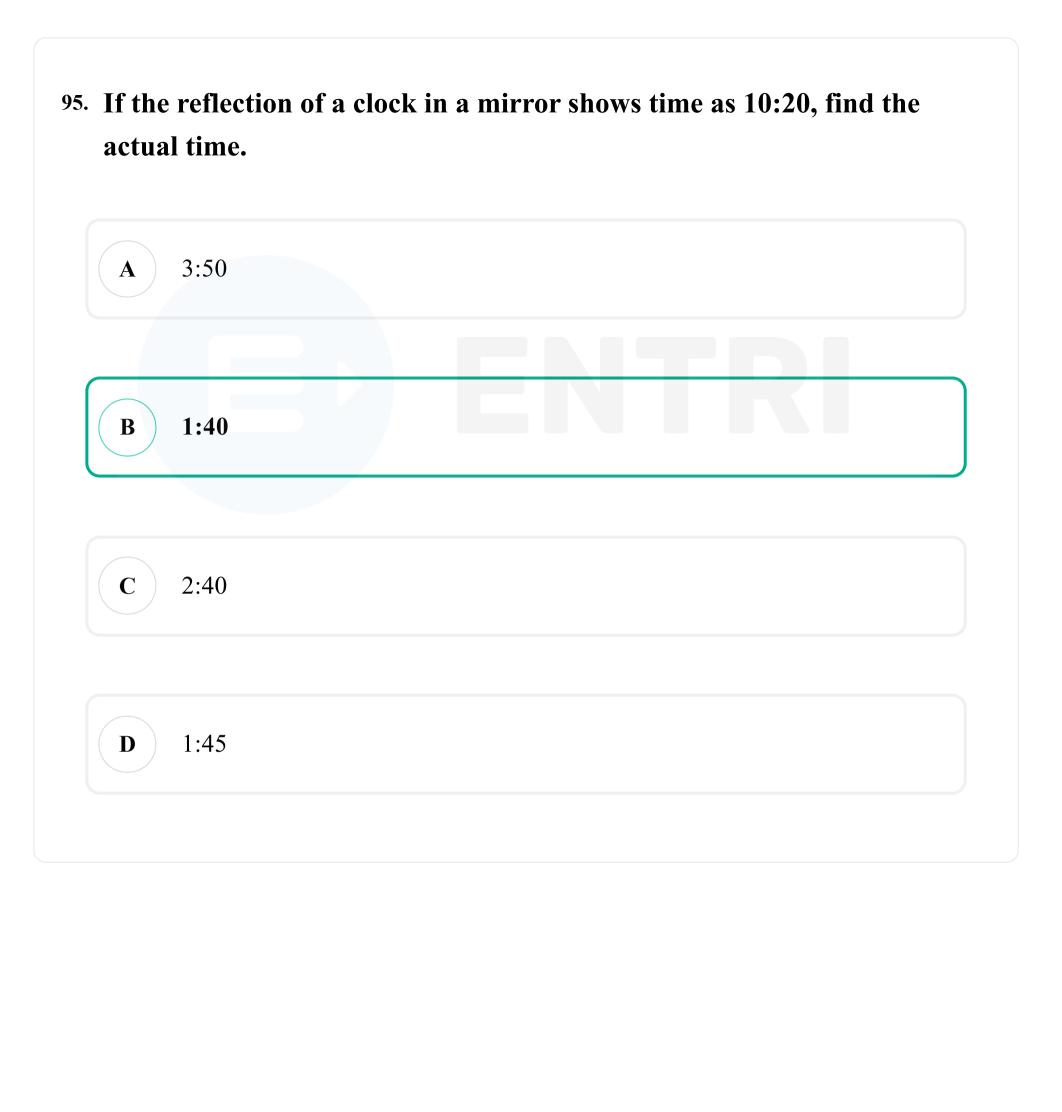

| No profit |  |
|-----------|--|
| No loss   |  |
| 1% profit |  |
| 1% loss   |  |

| hour?       |  |  |
|-------------|--|--|
| A 9         |  |  |
|             |  |  |
| <b>B</b> 12 |  |  |
|             |  |  |
| C 10        |  |  |
|             |  |  |
| <b>D</b> 6  |  |  |
|             |  |  |