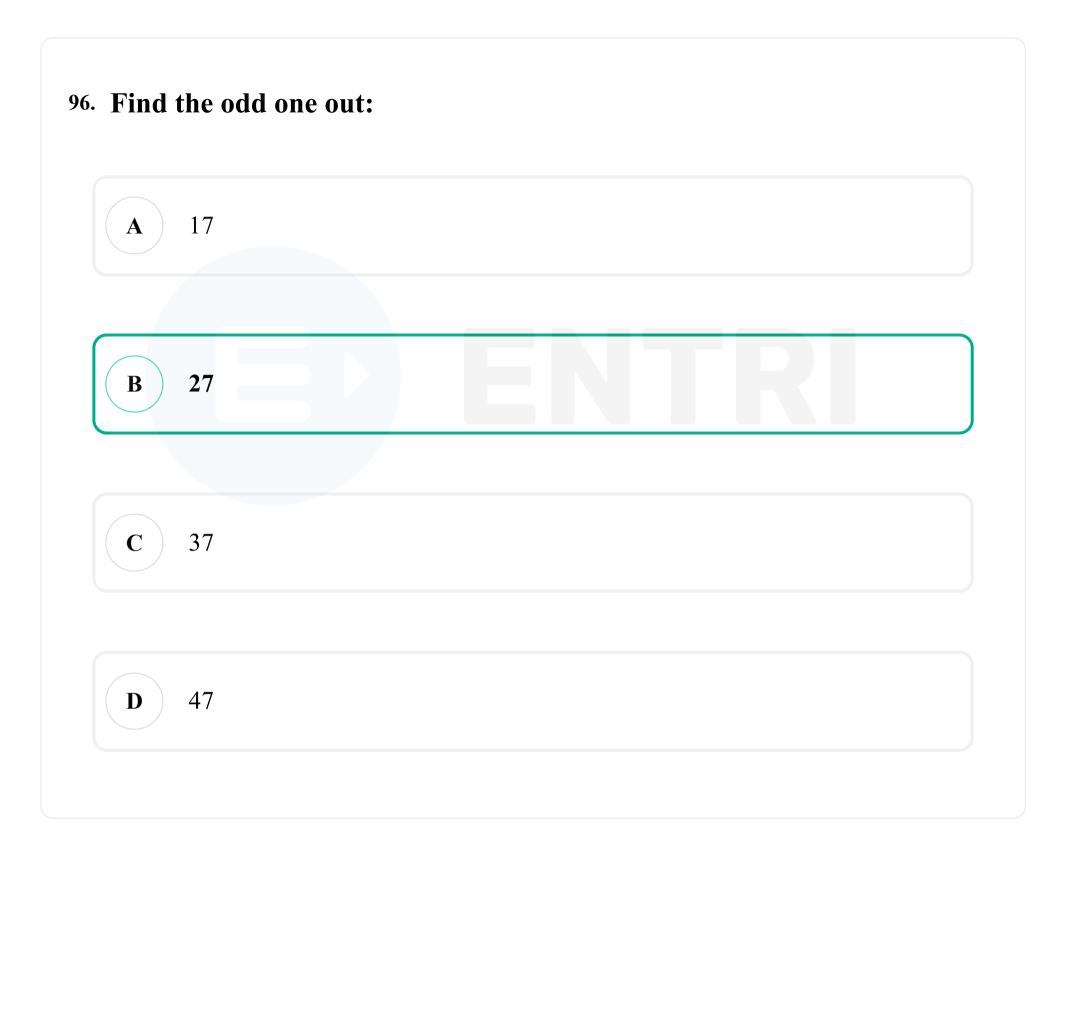

| 4                 |  |  |
|-------------------|--|--|
| 5                 |  |  |
| 2 15              |  |  |
| none of the above |  |  |
|                   |  |  |

| \( FOHUN \) |  |
|-------------|--|
|             |  |
| \( FOUSE \) |  |
| \( DMFSL \) |  |
|             |  |