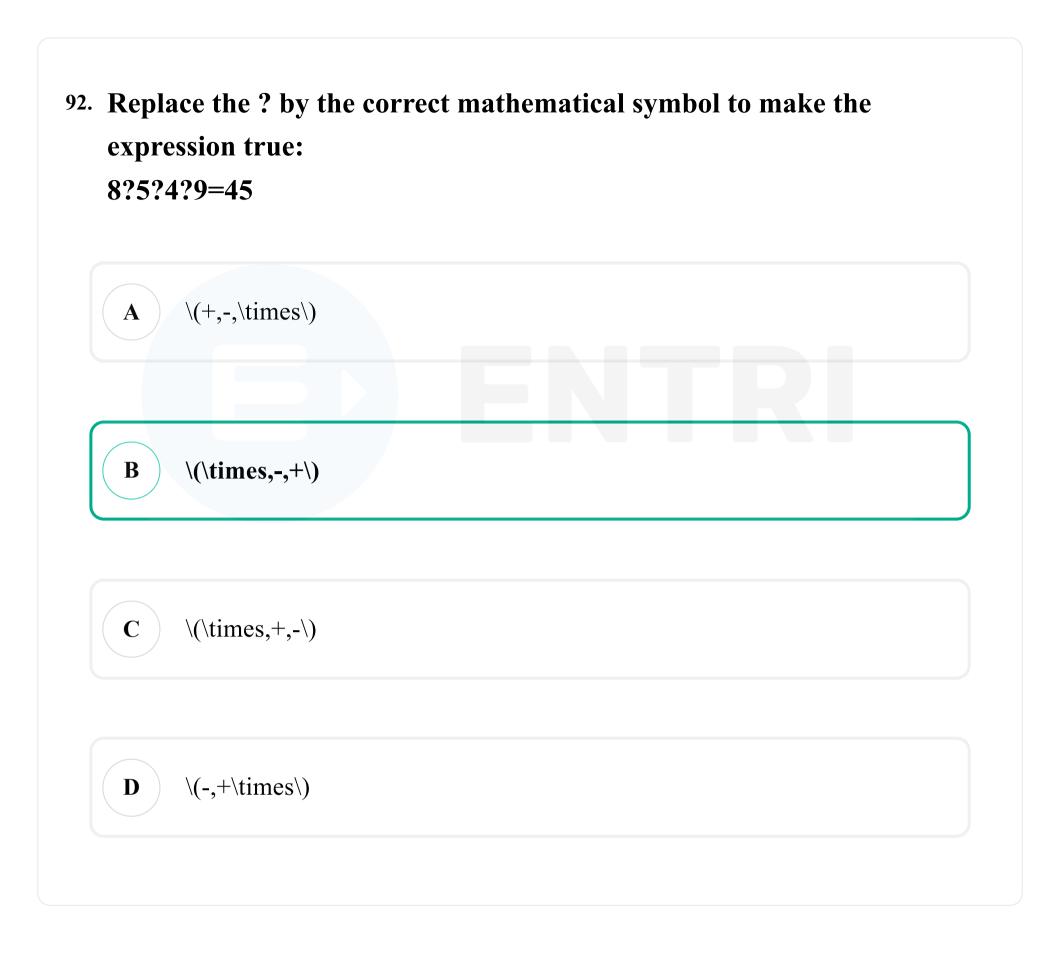

## 82. Which of the following is equivalent to 0.03? (\frac{3}{100}\) (\frac{3}{100}\) (\frac{3}{10}\)

| A 71        |  |  |
|-------------|--|--|
|             |  |  |
| <b>B</b> 61 |  |  |
|             |  |  |
| C 51        |  |  |
|             |  |  |
| <b>D</b> 41 |  |  |